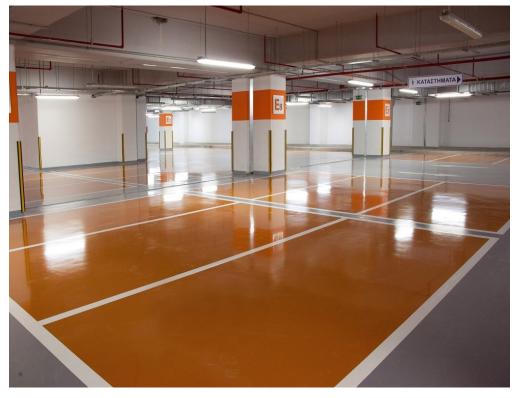

# SIKA AT WORK Underground parking area for Shopping Center

FLOORING: Sikafloor®-264

# UNDERGROUND PARKING AREA FOR SHOPPING CENTER

Sikafloor systems offer a wide variety of solutions at different

thicknesses and textures. For the specific demands, the 2-component, coloured, epoxy resin Sikafloor -264 was selected, in combination with

### **PROJECT DEMANDS**

The key requirement of the project was the creation of a highly resistant flooring system against intensive car traffic, which should not produce dust, should be liquid impermeable and should be easy to clean. Additionally, the chosen system should be available at a large variety of colour shades, in order to satisfy the architectural design, the labelling requirements and the separation of levels and sectors in the existing space.